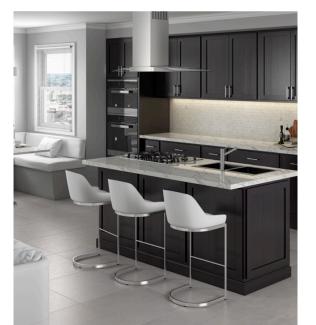

#### Sometimes the details make all the difference.

The Maui collection features a full-overlay transitional door and drawer with a twist of character. The door detail creates a graceful balance between traditional and contemporary.