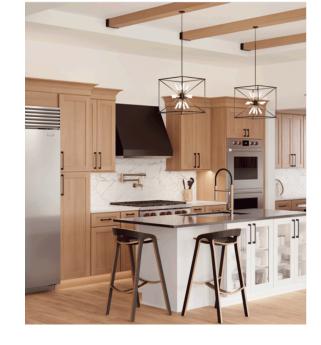

There are 3 categories/styles and 3 price points.

They are made of solid wood and have soft close doors and drawers.

For a "budget friendly" cabinetry line, we really are impressed by their quality and durability.